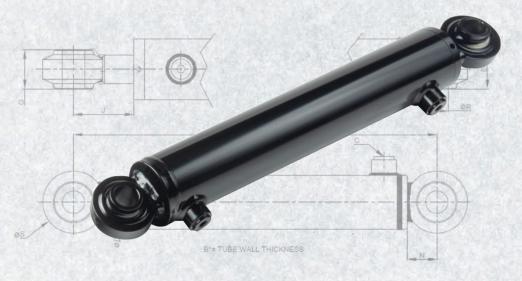

Spherical Bearing Mounts are ideal for applications where mounting misalignment is common.

#### **Series A–Spherical Bearing Dimensions**

| BORE | 1.00  | 1.50  | 2.00  | 2.50  | 3.00  |
|------|-------|-------|-------|-------|-------|
| А    | 6.00  | 7.25  | 7.50  | 7.50  | 8.25  |
| В    | 0.19  | 0.19  | 0.19  | 0.19  | 0.19  |
| С    | SAE 6 | SAE 6 | SAE 8 | SAE 8 | SAE 8 |
| D    | 0.63  | 1.00  | 1.25  | 1.50  | 1.50  |
| E    | 1.00  | 1.00  | 1.75  | 1.75  | 1.75  |
| G    | 1.00  | 1.00  | 1.75  | 1.75  | 1.75  |
| J    | 1.83  | 2.42  | 2.02  | 1.93  | 2.13  |
| N    | 0.95  | 0.96  | 1.32  | 1.32  | 1.50  |
| R    | 0.50  | 0.75  | 1.00  | 1.00  | 1.00  |
| S    | 2.00  | 2.00  | 2.00  | 2.75  | 3.12  |