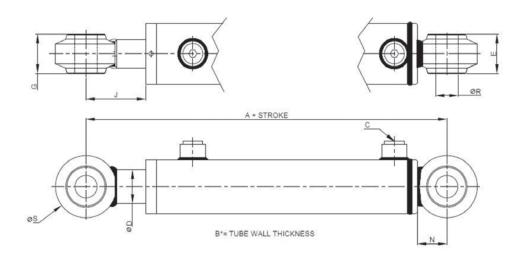

#### **Series A–Spherical Bearing Dimensions**

| BORE | 1.00  | 1.50  | 2.00  | 2.50  | 3.00  |
|------|-------|-------|-------|-------|-------|
| А    | 6.00  | 7.25  | 7.50  | 7.50  | 8.25  |
| В    | 0.19  | 0.19  | 0.19  | 0.19  | 0.19  |
| С    | SAE 6 | SAE 6 | SAE 8 | SAE 8 | SAE 8 |
| D    | 0.63  | 1.00  | 1.25  | 1.50  | 1.50  |
| E    | 1.00  | 1.00  | 1.75  | 1.75  | 1.75  |
| G    | 1.00  | 1.00  | 1.75  | 1.75  | 1.75  |
| J    | 1.83  | 2.42  | 2.02  | 1.93  | 2.13  |
| N    | 0.95  | 0.96  | 1.32  | 1.32  | 1.50  |
| R    | 0.50  | 0.75  | 1.00  | 1.00  | 1.00  |
| S    | 2.00  | 2.00  | 2.00  | 2.75  | 3.12  |