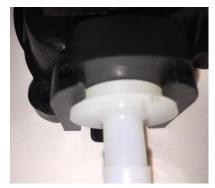

Figure #7

Figure #8

- If you have 5/8" fittings, you will need to install the Flex sleeve adapter onto the fitting (Figure #8) and use the 1/2" slides (Figure #2). For slide installation, refer to direction number 3.
- 7. Once you have the correct slides in the pump and, the Flex sleeve adapter on the fitting you will insert the fitting with the sleeve adapter into the pump. Grease or lubrication may help here if tight. Be sure to lock the slide connector down, securing the fitting in place (Figure #9).