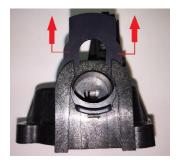

Figure #2

Figure #3

Figure #4

- 2. If the pump has 1/2" slides (Figure #2) installed, you will need to remove them and install 5/8" slides.
- 3. (Figure #5) shows you how to pull the slides out and install the correct size slides (Figure #6).
- 4. Once you have the correct slides installed, you will insert the fitting. Be sure the slides are all the way down, locking the fitting into place (Figure #4).