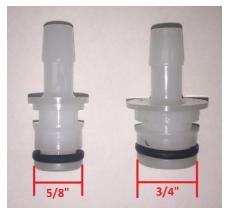

## **External Support Resource**

TITLE: How to Install Flex Port Adapter Sleeve/Slide Connector NAME: ESR-027 | ISSUE DATE: May 22, 2019 | REVISION: 1

Figure #1 shows the two quick connect fittings, 5/8" and 3/4". You will need to determine what fittings you currently have on your unit before installation. Be sure to measure both sides, inlet and outlet as some sprayer units might use a 3/4" outlet and a 5/8" inlet.

Once you have determined the fitting sizes on your unit or the fitting size you would like to use please follow the below directions for installation.

Figure#1

If you have 3/4" fittings, you will want to be sure the slide in the pump measures 5/8" (Standard slide lock installed from factory) see figure #2. If they measure 5/8" and not 1/2" like in figure #2 you must be sure the slide is open (Figure #3) then insert the fitting and slide the lock towards the motor, locking the fitting into place (Figure #4).