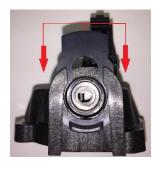

Once you have determined the fitting sizes on your unit or the fitting size you would like to use please follow the below directions for installation.

Figure#1

If you have 3/4" fittings, you will want to be sure the slide in the pump measures 5/8" (Standard slide lock installed from factory) see figure #2. If they measure 5/8" and not 1/2" like in figure #2 you must be sure the slide is open (Figure #3) then insert the fitting and slide the lock towards the motor, locking the fitting into place (Figure #4).

Figure #2

Figure #3

Figure #4

- 2. If the pump has 1/2" slides (Figure #2) installed, you will need to remove them and install 5/8" slides.
- 3. (Figure #5) shows you how to pull the slides out and install the correct size slides (Figure #6).
- 4. Once you have the correct slides installed, you will insert the fitting. Be sure the slides are all the way down, locking the fitting into place (Figure #4).