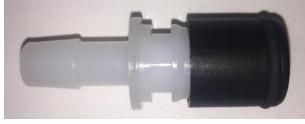

Figure #7

Figure #8

- If you have 5/8" fittings, you will need to install the Flex sleeve adapter onto the fitting (Figure #8) and use the 1/2" slides (Figure #2). For slide installation, refer to direction number 3.
- 7. Once you have the correct slides in the pump and, the Flex sleeve adapter on the fitting you will insert the fitting with the sleeve adapter into the pump. Grease or lubrication may help here if tight. Be sure to lock the slide connector down, securing the fitting in place (Figure #9).