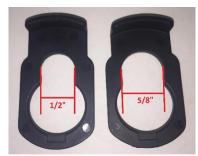

Once you have determined the fitting sizes on your unit or the fitting size you would like to use please follow the below directions for installation.

Figure#1

If you have 3/4" fittings, you will want to be sure the slide in the pump measures 5/8" (Standard slide lock installed from factory) see figure #2. If they measure 5/8" and not 1/2" like in figure #2 you must be sure the slide is open (Figure #3) then insert the fitting and slide the lock towards the motor, locking the fitting into place (Figure #4).

Figure #2

Figure #3

Figure #4

- 2. If the pump has 1/2" slides (Figure #2) installed, you will need to remove them and install 5/8" slides.
- 3. (Figure #5) shows you how to pull the slides out and install the correct size slides (Figure #6).
- 4. Once you have the correct slides installed, you will insert the fitting. Be sure the slides are all the way down, locking the fitting into place (Figure #4).