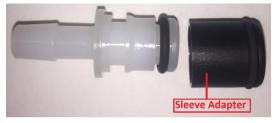

## **External Support Resource**

TITLE: How to Install Flex Port Adapter Sleeve/Slide Connector NAME: ESR-027 | ISSUE DATE: May 22, 2019 | REVISION: 1

Figure #5 (Removing)

Figure #6 (Installing)

5. If you measured your fittings and you have 5/8" fittings you will need to use the Flex sleeve adapter (Figure #7) in this installation process. If you purchased a Delavan 7822FS-201-SBIP or a 7822FS-201-SBP pump these sleeve adapters are included. If you need this part, you can purchase a FA-7822FS. This is a complete fitting pack for the Flex series pumps.

Figure #7

Figure #8

- If you have 5/8" fittings, you will need to install the Flex sleeve adapter onto the fitting (Figure #8) and use the 1/2" slides (Figure #2). For slide installation, refer to direction number 3.
- 7. Once you have the correct slides in the pump and, the Flex sleeve adapter on the fitting you will insert the fitting with the sleeve adapter into the pump. Grease or lubrication may help here if tight. Be sure to lock the slide connector down, securing the fitting in place (Figure #9).