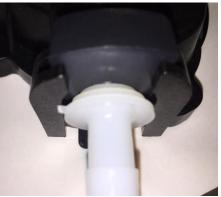

Once you have determined the fitting sizes on your unit or the fitting size you would like to use please follow the below directions for installation.

Figure#1

If you have 3/4" fittings, you will want to be sure the slide in the pump measures 5/8" (Standard slide lock installed from factory) see figure #2. If they measure 5/8" and not 1/2" like in figure #2 you must be sure the slide is open (Figure #3) then insert the fitting and slide the lock towards the motor, locking the fitting into place (Figure #4).

Figure #2

Figure #3

Figure #4

- 2. If the pump has 1/2" slides (Figure #2) installed, you will need to remove them and install 5/8" slides.
- 3. (Figure #5) shows you how to pull the slides out and install the correct size slides (Figure #6).
- 4. Once you have the correct slides installed, you will insert the fitting. Be sure the slides are all the way down, locking the fitting into place (Figure #4).